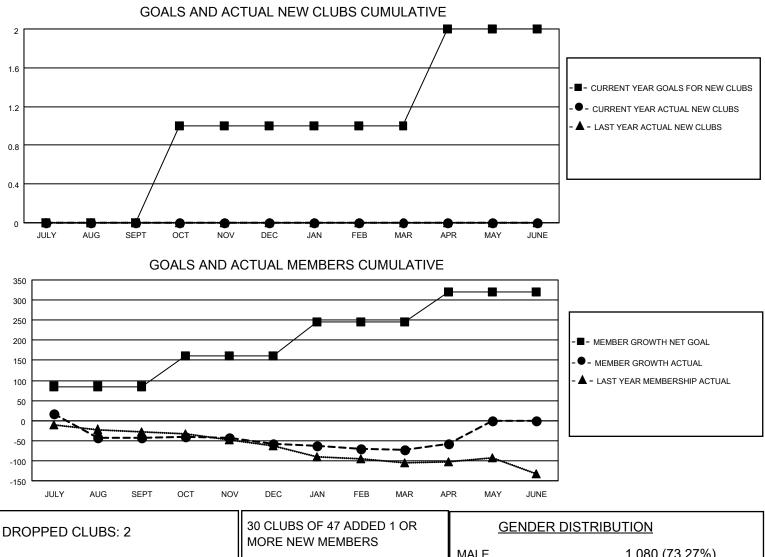

## LOCATION TEXAS

District 2 S1

Results as of: 4/30/2022

| Clubs                 |               |           |               | Members               |                        |                         |                                                    |
|-----------------------|---------------|-----------|---------------|-----------------------|------------------------|-------------------------|----------------------------------------------------|
| RESULTS FOR 2021-2022 |               |           |               | RESULTS FOR 2021-2022 |                        |                         |                                                    |
| QUARTER               | NEW CLUB GOAL | NEW CLUBS | DROPPED CLUBS | QUARTER               | BER GROWTH NET<br>GOAL | MEMBER GROWTH<br>ACTUAL | DROPPED<br>MEMBERS ACTUAL<br>(including transfers) |
| JULY/AUG/SEPT         | 0             | 0         | 2             | JULY/AUG/SEPT         | 85                     | 61                      | 102                                                |
| OCT/NOV/DEC           | 1             | 0         | 0             | OCT/NOV/DEC           | 75                     | 46                      | 58                                                 |
| JAN/FEB/MAR           | 0             | 0         | 0             | JAN/FEB/MAR           | 85                     | 37                      | 50                                                 |
| APR/MAY/JUNE          | 1             | 0         | 0             | APR/MAY/JUNE          | 75                     | 26                      | 12                                                 |

| DROPPED CLUBS: 2 |     | MORE NEW MEMBERS          | <u>GENDER DISTRIBUTION</u> |                |  |
|------------------|-----|---------------------------|----------------------------|----------------|--|
|                  |     |                           | MALE                       | 1,080 (73.27%) |  |
|                  |     |                           | FEMALE                     | 394 (26.73%)   |  |
| DROPPED MEMBERS  |     |                           | NON BINARY                 | 0 (0.00%)      |  |
|                  | . – |                           | PREFER NOT TO ANSWER       | 0 (0.00%)      |  |
| DECEASED         | 15  |                           |                            |                |  |
| CLUB CANCELLED   | 58  | CLICK HERE FOR CUMULATIVE | TOTAL FAMILY UNIT MEMBERS  | s 203          |  |
| OTHER            | 149 | MEMBERSHIP DATA           |                            |                |  |
| TOTAL            | 222 |                           | FAMILY MEMBERS PAYING HA   | LF DUES 102    |  |
|                  |     |                           |                            |                |  |
|                  |     |                           |                            |                |  |